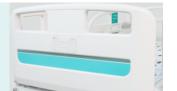

#### Safety guardrail

The designed guardrail fully considered to provide enough space and hand grasp for patient to get out of bed, and provide extremely high safety. Two steps unlocking system, to prevent patients from accidentally lowering the guardrail (patented design).