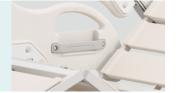

retreats 6cm so to minimises the pressure and shear forces in the patient's pelvic region. This results in a significant reduction in the development of pressure ulcers.



#### **Electric motor**

Linear motor, with UL/ROHS/EN standard. Noise under 50 dB, with lifetime 20,000 times movement.



#### Joint-free technology

Removable plastic covers formed from 9 removable blow moulded lamella to minimise the slots where unwanted infections may hide.



#### Wheels

Castors with TPR tire, no worn-out after running 30KM, united forming without bolts.

Pass Dynamic test: Bearing 120kg run 30KM and pass obstacles 500time.



#### **Brake**

Three position braking systerm, transporting can maintain a straight line.



#### Tank

Soket on side rail for placing the patient cellphone or glasses.



#### Angle indicator

Patent angle indicator, clearly show back-rest and tredelenbug position.



#### Head & foot board

Patented design Detachable head & foot board, using the eccentric locking structure, one step quick removable.



#### Safety guardrail

The designed guardrail fully considered to provide enough space and hand grasp for patient to get out of bed, and provide extremely high safety. Two steps unlocking system, to prevent patients from accidentally lowering the guardrail (patented design).



#### Handheld controller

Handheld controller for patients and nurses, ergonomic design. Built-in LED torch, backlit keyboard design for night use.



#### Wall bumper wheel

Φ70mm bumper wheels at the outermost periphery of the bed to protect the bed and wall, anticollision and end