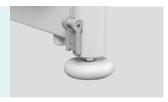

#### Wall bumper wheel

Φ70mm bumper wheels at the outermost periphery of the bed to protect the bed and wall, anticollision and endurable.

#### Wheels

Castors with TPR tire, no worn-out after running 30KM, united forming without bolts.

Pass Dynamic test: Bearing 120kg run 30KM and pass obstacles 500time.