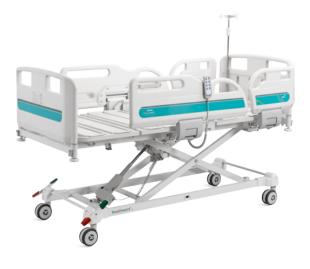

## Technical parameters

| <ul><li>External size (LxW)</li></ul>                 | 2130x1050 mm         |
|-------------------------------------------------------|----------------------|
| <ul> <li>Mattress platform</li> </ul>                 | 1925x880 mm          |
| <ul> <li>Safe working load</li> </ul>                 | 250 kg               |
| <ul> <li>Height adjustment</li> </ul>                 | 360-800 mm           |
| <ul> <li>Back-rest adjustment</li> </ul>              | 0-75° (±10°)         |
| <ul> <li>Knee-rest adjustment</li> </ul>              | 0-35° (±10°)         |
| • Auto-regression:                                    | 100+60 mm            |
| <ul> <li>Angle indicator</li> </ul>                   | 0-90°                |
| Position line                                         | 30°                  |
| <ul> <li>Voltage and frequency</li> </ul>             | 100-240 V · 50/60 Hz |
| <ul> <li>Plug as required (hospital grade)</li> </ul> |                      |
|                                                       |                      |

## Technical configuration

| ☑ Linear motor                                                    | 3 pcs |
|-------------------------------------------------------------------|-------|
| ☑ ABS Oasis side rail extra height                                | 1 set |
| ☑ ABS Oasis bed ends with safe lock                               | 1 set |
| ☑ PP bed platform, removable & washable                           | 9 pcs |
| ☑ Plastic socket inside pp guardrail for phone or glasses         | 2 pcs |
| ☑ Patent angle indicator for back-rest and trendelenburg position | 4 pcs |
| ☑ Ø70mm wall bumper wheel                                         | 4 pcs |
| ☑ IV pole                                                         | 1 set |
| ✓ IV pole prevision                                               | 4 pcs |
| ☑ Drainage hook                                                   | 2 pcs |
| ☑ Central locking pedal                                           | 2 pcs |
| ✓ ABS mattress stopper                                            | 2 pcs |
| ☑ Hand controller                                                 | 1 pc  |
|                                                                   |       |