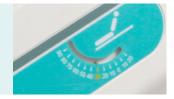

#### Angle indicator

Patent angle indicator, clearly show back-rest and tredelenbug position.

## Technical parameters

| <ul><li>External size (LxW)</li></ul>                 | 2130x1050 mm         |
|-------------------------------------------------------|----------------------|
| <ul> <li>Mattress platform</li> </ul>                 | 1925x880 mm          |
| <ul> <li>Safe working load</li> </ul>                 | 250 kg               |
| <ul> <li>Height adjustment</li> </ul>                 | 360-800 mm           |
| <ul> <li>Back-rest adjustment</li> </ul>              | 0-75° (±10°)         |
| <ul> <li>Knee-rest adjustment</li> </ul>              | 0-35° (±10°)         |
| • Auto-regression:                                    | 100+60 mm            |
| <ul> <li>Angle indicator</li> </ul>                   | 0-90°                |
| Position line                                         | 30°                  |
| <ul> <li>Voltage and frequency</li> </ul>             | 100-240 V · 50/60 Hz |
| <ul> <li>Plug as required (hospital grade)</li> </ul> |                      |
|                                                       |                      |