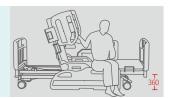

#### Great multi-care

Respects easy patient mobilisation: One-button for patient mobilisation position -back plate raised, double hole design on back part guardrail, which supports patient self standing.