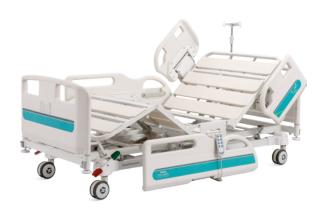

# FEATURES

AND HIGHLIGHTS

#### Great multi-care

Respects easy patient mobilisation: One-button for patient mobilisation position -back plate raised, double hole design on back part guardrail, which supports patient self standing.

Double regression function
Auto-Regression 10+6 cm
When repositioning the backrest and thigh rest, the Y8y makes the back plate retreat 10cm and the thigh plate retreats 6cm so to minimises the pressure and shear forces in the patient's pelvic region. This results in a significant reduction in the development of pressure ulcers.

#### Angle indicator

Patent angle indicator, clearly show back-rest and tredelenbug position.

#### Head & foot board

Patented design Detachable head & foot board, using the eccentric locking structure, one step quick removable.

#### Safety guardrail

The designed guardrail fully considered to provide enough space and hand grasp for patient to get out of bed, and provide extremely high safety. Two steps unlocking system, to prevent patients from accidentally lowering the guardrail (patented design).