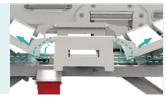

#### Wheels

Castors with TPR tire, no worn-out after running 30KM, united forming without bolts.

Pass Dynamic test: Bearing 120kg run 30KM and pass obstacles 500time.