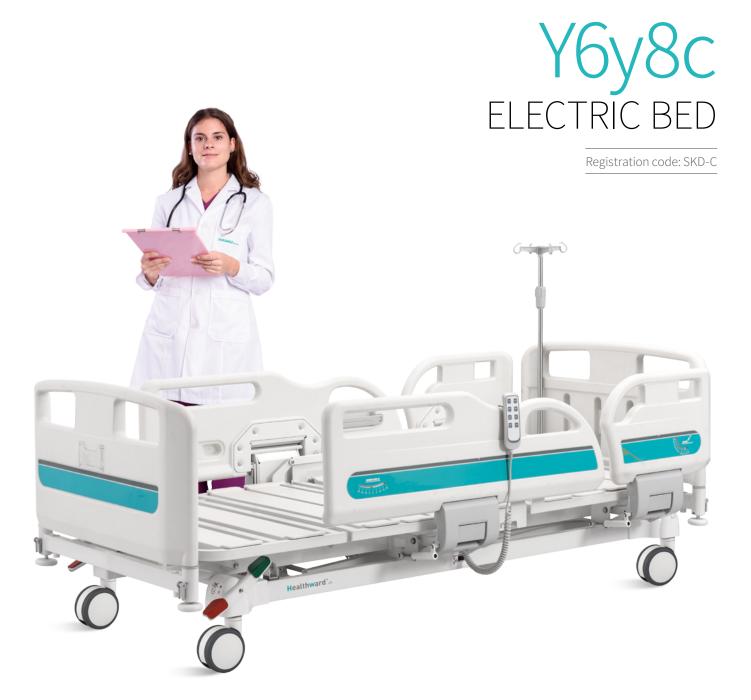

Oasis Series

**Healthward** uk

Healthier your life

## Technical parameters

| <ul><li>External size (LxW)</li></ul>                 | 2130x1050 mm         |
|-------------------------------------------------------|----------------------|
| <ul> <li>Mattress platform</li> </ul>                 | 1925x880 mm          |
| <ul> <li>Safe working load</li> </ul>                 | 250 kg               |
| <ul> <li>Height adjustment</li> </ul>                 | 360-800 mm           |
| <ul> <li>Back-rest adjustment</li> </ul>              | 0-75° (±10°)         |
| <ul> <li>Knee-rest adjustment</li> </ul>              | 0-35° (±10°)         |
| • Auto-regression:                                    | 100+60 mm            |
| <ul> <li>Angle indicator</li> </ul>                   | 0-90°                |
| Position line                                         | 30°                  |
| <ul> <li>Voltage and frequency</li> </ul>             | 100-240 V · 50/60 Hz |
| <ul> <li>Plug as required (hospital grade)</li> </ul> |                      |
|                                                       |                      |

## Technical configuration

| ☑ Linear motor                                                    | 3 pcs |
|-------------------------------------------------------------------|-------|
| ☑ ABS Oasis side rail extra height                                | 1 set |
| ☑ ABS Oasis bed ends with safe lock                               | 1 set |
| ☑ PP bed platform, removable & washable                           | 9 pcs |
| ☑ Plastic socket inside pp guardrail for phone or glasses         | 2 pcs |
| ☑ Patent angle indicator for back-rest and trendelenburg position | 4 pcs |
| ☑ Ø70mm wall bumper wheel                                         | 4 pcs |
| ☑ IV pole                                                         | 1 set |
| ✓ IV pole prevision                                               | 4 pcs |
| ☑ Drainage hook                                                   | 2 pcs |
| ☑ Central locking pedal                                           | 2 pcs |
| ✓ ABS mattress stopper                                            | 2 pcs |
| ☑ Hand controller                                                 | 1 pc  |
|                                                                   |       |