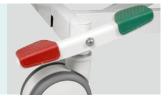

#### Wheels

Castors with TPR tire, no worn-out after running 30KM, united forming without bolts.

Pass Dynamic test: Bearing 120kg run 30KM and pass obstacles 500time.

#### **Brake**

Three position braking systerm, transporting can maintain a straight line.