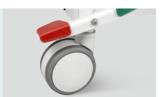

#### Wheels

Castors with TPR tire, no worn-out after running 30KM, united forming without bolts.

Pass Dynamic test: Bearing 120kg run 30KM and pass obstacles 500time.

#### **Brake**

Three position braking systerm, transporting can maintain a straight line.