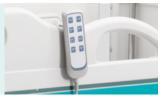

#### Handheld controller

Handheld controller for patients and nurses, ergonomic design. Built-in LED torch, backlit keyboard design for night use.